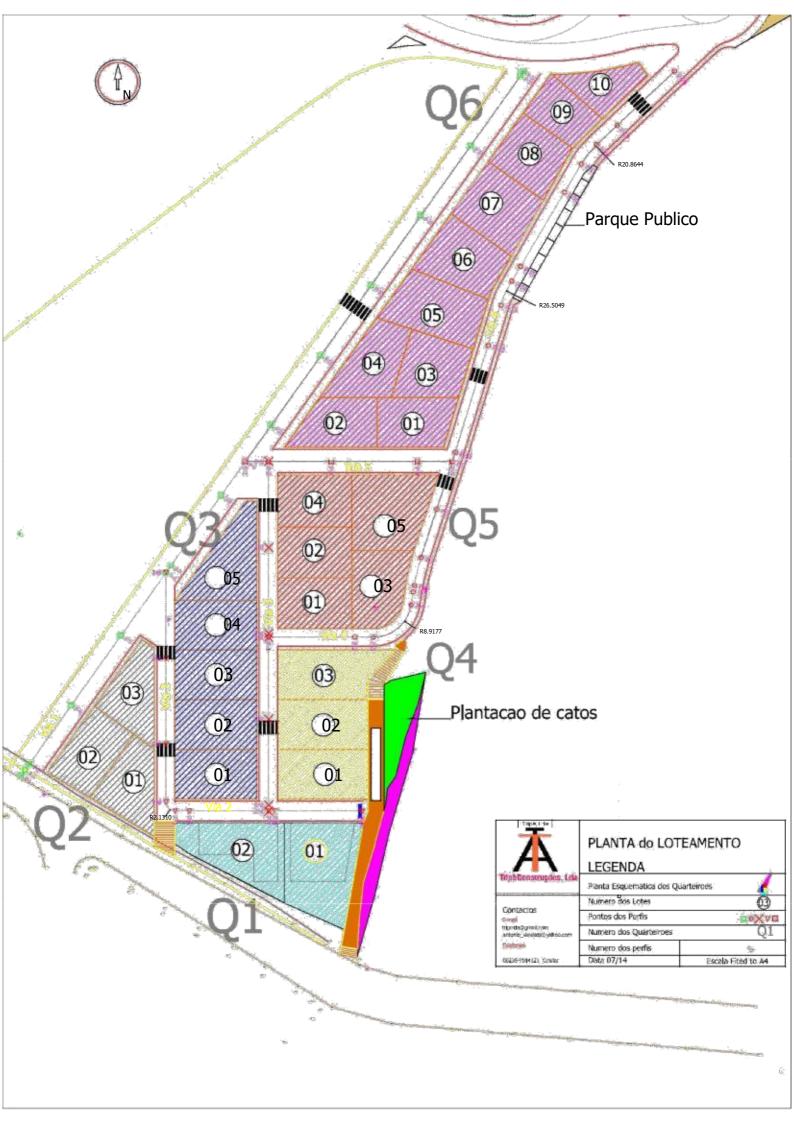

| Q1                                        | SIZE                                                                                                                      | PRICE                                                                                                                   |  |
|-------------------------------------------|---------------------------------------------------------------------------------------------------------------------------|-------------------------------------------------------------------------------------------------------------------------|--|
| LOT 1<br>LOT 2                            | 358.15 m <sup>2</sup><br>303.65 m <sup>2</sup>                                                                            | Please call for price Please call for price                                                                             |  |
| Q2                                        |                                                                                                                           |                                                                                                                         |  |
| LOT 1<br>LOT 2<br>LOT 3                   | 205.87 m <sup>2</sup><br>210.58 m <sup>2</sup><br>198.23 m <sup>2</sup>                                                   | Please call for price Please call for price Please call for price *                                                     |  |
| Q3                                        |                                                                                                                           |                                                                                                                         |  |
| Lot 1<br>Lot 2<br>Lot 3<br>Lot 4<br>Lot 5 | 220.16 m <sup>2</sup><br>220.16 m <sup>2</sup><br>220.16 m <sup>2</sup><br>220.16 m <sup>2</sup><br>249.69 m <sup>2</sup> | Please call for price * |  |

pontapretamaiocv.com

| Q4                                                           | SIZE                                                                                                                                                                                                                                                   | PRICE                                                                                                                                                                                                                                                                         |
|--------------------------------------------------------------|--------------------------------------------------------------------------------------------------------------------------------------------------------------------------------------------------------------------------------------------------------|-------------------------------------------------------------------------------------------------------------------------------------------------------------------------------------------------------------------------------------------------------------------------------|
| Lot 1<br>Lot 2<br>Lot 3                                      | 242.22 m <sup>2</sup><br>242.13 m <sup>2</sup><br>263.33 m <sup>2</sup>                                                                                                                                                                                | Please call for price Please call for price Please call for price                                                                                                                                                                                                             |
| Q5                                                           |                                                                                                                                                                                                                                                        |                                                                                                                                                                                                                                                                               |
| Lot 1<br>Lot 2<br>Lot 3<br>Lot 4<br>Lot 5                    | 203.77 m <sup>2</sup><br>203.80 m <sup>2</sup><br>216.61 m <sup>2</sup><br>207.65 m <sup>2</sup><br>301.32 m <sup>2</sup>                                                                                                                              | Please call for price * Please call for price * Please call for price Please call for price * Please call for price *                                                                                                                                                         |
| Q6                                                           |                                                                                                                                                                                                                                                        |                                                                                                                                                                                                                                                                               |
| Lot 1 Lot 2 Lot 3 Lot 4 Lot 5 Lot 6 Lot 7 Lot 8 Lot 9 Lot 10 | 200.02 m <sup>2</sup><br>202.12 m <sup>2</sup><br>212.64 m <sup>2</sup><br>226.15 m <sup>2</sup><br>272.55 m <sup>2</sup><br>240.24 m <sup>2</sup><br>245.00 m <sup>2</sup><br>206.64 m <sup>2</sup><br>156.72 m <sup>2</sup><br>136.74 m <sup>2</sup> | Please call for price Please call for price * Please call for price * Please call for price * Please call for price |

|        | Lotes | Area    | Percentage total/aguara |              |
|--------|-------|---------|-------------------------|--------------|
| square |       | m2      | of total                | total/square |
| Q1     | 1     | 358.15  |                         |              |
|        | 2     | 303.65  |                         | 2            |
|        | 1     | 205.87  |                         |              |
| Q2     | 2     | 210.58  |                         |              |
|        | 3     | 198.23  |                         | 3            |
|        | 1     | 220.16  |                         |              |
|        | 2     | 220.16  |                         |              |
| Q3     | 3     | 220.16  |                         |              |
|        | 4     | 220.16  |                         |              |
|        | 5     | 249.69  |                         | 5            |
|        | 1     | 242.22  |                         |              |
| Q4     | 2     | 242.13  |                         |              |
|        | 4     | 263.33  |                         | 3            |
|        | 1     | 203.77  |                         |              |
|        | 2     | 203.80  |                         |              |
| Q5     | 3     | 216.61  |                         |              |
|        | 4     | 207.65  |                         |              |
|        | 5     | 301.32  |                         | 5            |
|        | 1     | 200.02  |                         |              |
|        | 2     | 202.12  |                         |              |
|        | 3     | 212.64  |                         |              |
|        | 4     | 226.15  |                         |              |
| Q6     | 5     | 272.55  |                         |              |
| 40     | 6     | 240.24  |                         |              |
|        | 7     | 245.00  |                         |              |
|        | 8     | 206.64  |                         |              |
|        | 9     | 156.72  |                         |              |
|        | 10    | 136.74  |                         | 10           |
| 5      | 29    | 6386.46 | 57.51%                  | 28           |